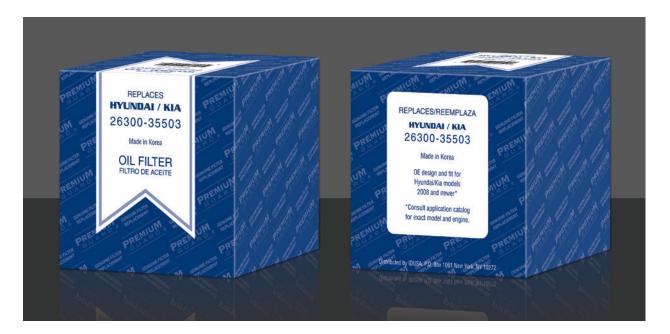

Please instruct your customers not to use our PG4459 on the vehicles listed below. Instead, we have secured inventory of the OE Filter - Hyundai/ Kia # 26300-35503. Please include this item with your next order.