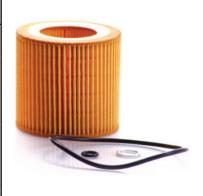

## **HIGH IMPORTANCE - BMW 2012 APPLICATIONS**

In some BMW 2012 models, BMW designated two different oil filters for the same model, same engine designation, even the same VIN number. The only differentiating factor is the filter-housing material: *Plastic vs Aluminum Housing*, as per the charts below.

| PREMIUM GUARD PN: PG5607EX |                     |                  |                 |                     |  |  |
|----------------------------|---------------------|------------------|-----------------|---------------------|--|--|
| MAKE                       | MODEL               | ENGINE           | BMW OE #        | HOUSING             |  |  |
| All other<br>2012-2015     | ActiveHybrid 5 3.0L | N20<br>or<br>N55 | 11 42 7 640 862 | ALUMINUM<br>HOUSING |  |  |
|                            | Z4 2.0L             |                  |                 |                     |  |  |
|                            | 328i 2.0L           |                  |                 |                     |  |  |
|                            | 528i 2.0L           |                  |                 |                     |  |  |
|                            | X1 2.0L             |                  |                 |                     |  |  |
|                            | 528i xDrive 2.0L    |                  |                 |                     |  |  |