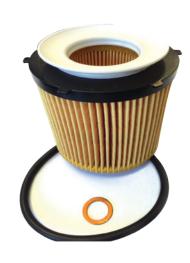

## **HIGH IMPORTANCE - BMW 2012 APPLICATIONS**

In some BMW 2012 models, BMW designated two different oil filters for the same model, same engine designation, even the same VIN number. The only differentiating factor is the filter-housing material: *Plastic vs Aluminum Housing*, as per the charts below.

| PREMIUM GUARD PN: PG9982EX         |                     |                  |                                    |         |  |  |
|------------------------------------|---------------------|------------------|------------------------------------|---------|--|--|
| MAKE                               | MODEL               | ENGINE           | BMW OE #                           | HOUSING |  |  |
| BMW 2012<br>(Made 8/2011 - 1/2012) | ActiveHybrid 5 3.0L | N20<br>or<br>N55 | 11 42 7 634 291<br>11 42 7 634 292 |         |  |  |
|                                    | Z4 2.0L             |                  |                                    |         |  |  |
|                                    | 328i 2.0L           |                  |                                    | PLASTIC |  |  |
|                                    | 528i 2.0L           |                  |                                    | HOUSING |  |  |
|                                    | X1 2.0L             |                  |                                    |         |  |  |
|                                    | 528i xDrive 2.0L    |                  |                                    |         |  |  |